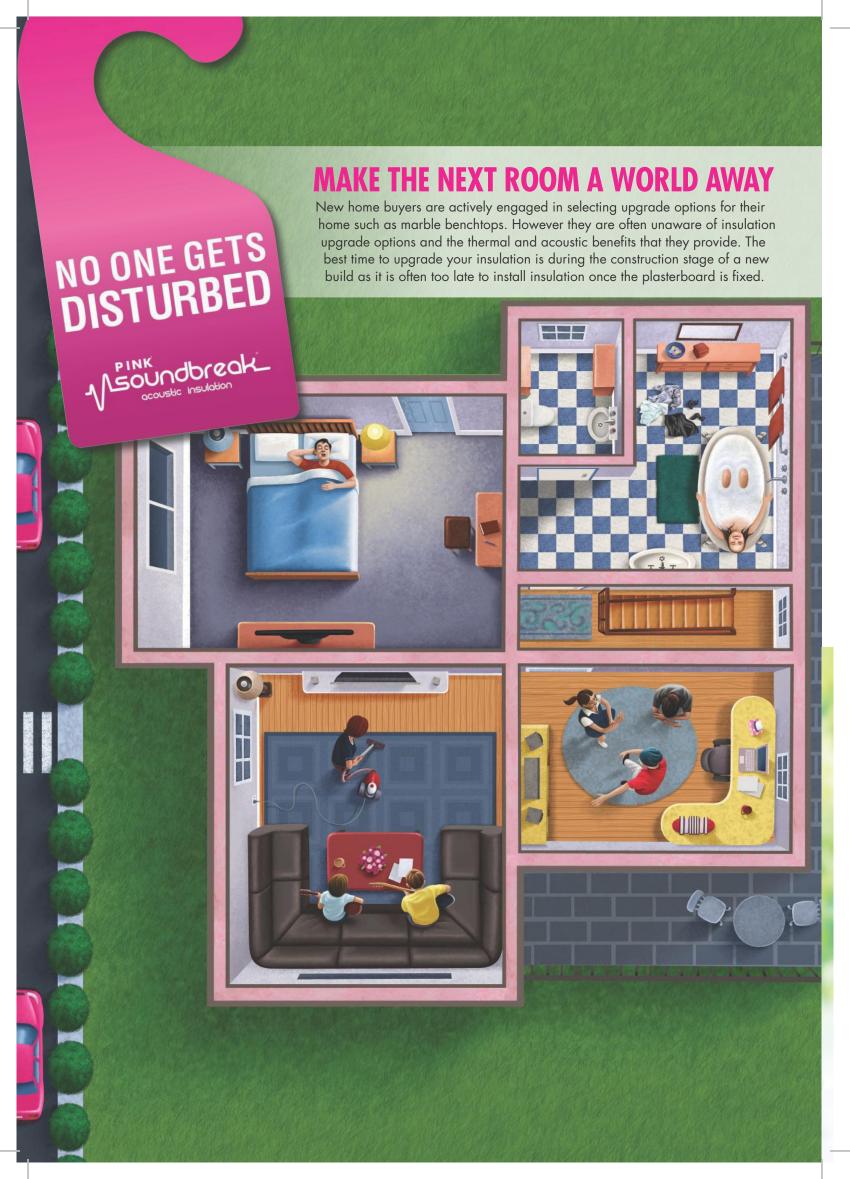

## BENEFITS TO YOUR CLIENTS

Help your clients love the sound of silence by specifying and installing Pink® Soundbreak® insulation.

Pink® Soundbreak® reduces room to room noise transfer. As thermal and acoustic insulation, it also keeps your clients warmer in winter and cooler in summer; and reduces energy usage saving them money.

Install Pink® Soundbreak® insulation in external and internal walls, ceilings and between floors.

Protect living spaces from unwanted noise so everyone can live in peace and quiet under the same roof.